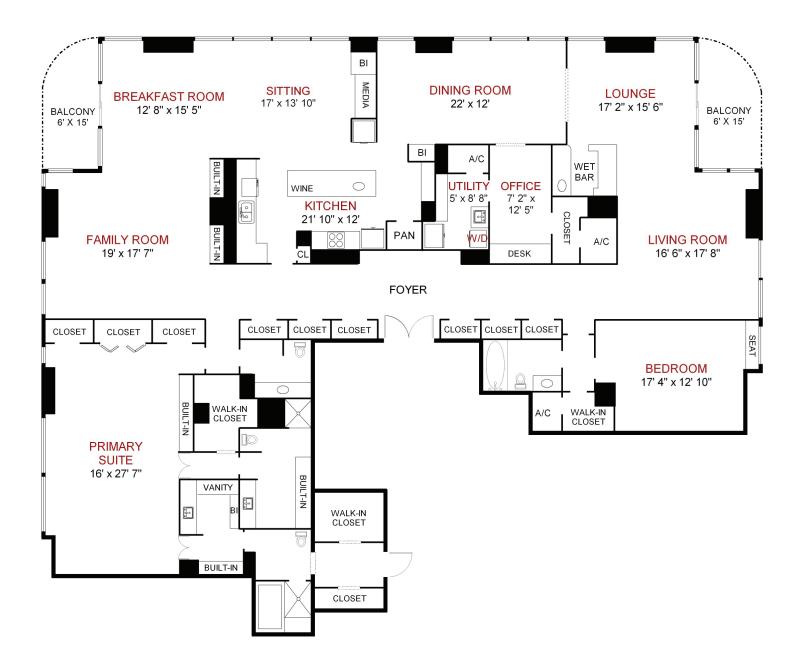

## 3510 TURTLE CREEK BOULEVARD #6C





## ERIN MATHEWS.

5015 Tracy Street, Suite 102 Dallas, Texas 75205

Direct 214.520.8300 erin@erinhome.com

erinhome.com

©2023 Erin Mathews<sup>™</sup>. All Rights Reserved. Information contained herein is believed to be correct, but neither agents nor owner assumes any responsibility for this information or gives any warranty to it. Square foot numbers will vary from county tax records to drawings by appraisers. The Buyer should verify square foot numbers. Lot sizes may vary from county tax records to surveys. Buyer is advised to obtain a survey to verify lot size. The sale offering is made subject to errors, omissions, change of price, prior sale or withdrawal without notice. In accordance with the Law, this property is offered without respect to race, color, creed or national origin